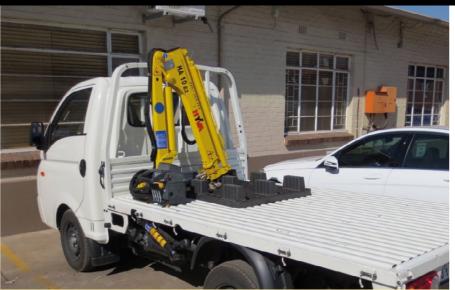

## **TRUCK-MOUNTED CRANES**

HA SERIES, THE PERFECT SOLUTION FOR APPLICATIONS WITH LIGHT VEHICLES

TELESCOPIC CRANE – COMPACT, LIGHT AND EASY TO USE

sia

hyva.com

# **TECHNICAL INFORMATION HA 10**

- Thanks to their extremely compact dimensions all cranes in the HA series are projected to be mounted on small equipment such as: car trailer, tracked vehicle, pickup, small trucks and stationary mounting;
- Control panel with customised position in order to always have the more ergonomic position;
- Hexagonal extensions with sliding pads allow to always have rigid and aligned boom.