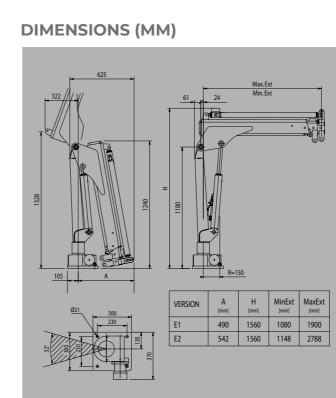

### **TECHNICAL SPECIFICATIONS**

|                                             |        | HA 10 E1 | HA 10 E2 |
|---------------------------------------------|--------|----------|----------|
| Lifting moment                              | tm     | 0,94     | 0,92     |
| Max. vertical reach                         | m      | 3,01     | 3,85     |
| Slewing angle                               | 0      | 328      | 328      |
| Slewing time                                | s/180° | 16       | 16       |
| Max. working heel                           | 0      | 3        | 3        |
| Working pressure                            | bar    | 180      | 180      |
| Oil tank capacity                           | 1      | 17,5     | 17,5     |
| Max. oil flow                               | l/m    | 5        | 5        |
| Standard crane weight (without stabilizers) | kg     | 145      | 175      |