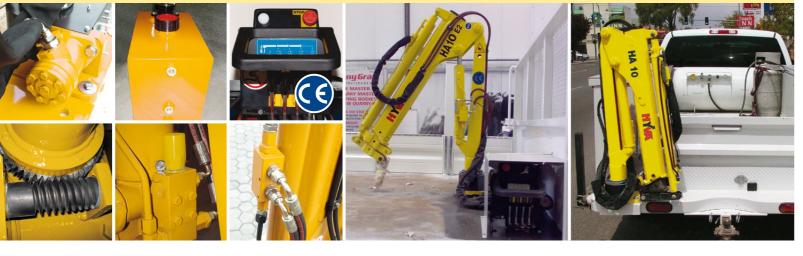

# **TECHNICAL INFORMATION HA 10**

- Thanks to their extremely compact dimensions all cranes in the HA series are projected to be mounted on small equipment such as: car trailer, tracked vehicle, pickup, small trucks and stationary mounting;
- Control panel with customised position in order to always have the more ergonomic position;
- Hexagonal extensions with sliding pads allow to always have rigid and aligned boom.

### STANDARD FEATURES

- Designed in accordance with EN12999
- Design class: HC1-HD4
- $\cdot$  Hexagonal section extensions
- Independent extension cylinders
- Assembly kit
- Control panel with customizable position
- $\cdot\,$  ABS protective cover on controls
- $\cdot$  Worm and gear rotation
- Fittings SAE-JIC
- Light indicator for correct stabilizer stowing (CE)