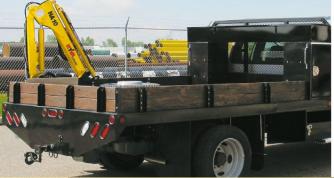

## **TRUCK-MOUNTED CRANES**

HA SERIES, THE PERFECT SOLUTION FOR APPLICATIONS WITH LIGHT VEHICLES

TELESCOPIC CRANE – COMPACT, LIGHT AND EASY TO USE

sia

hyva.com

# **TECHNICAL INFORMATION HA 10**

- Thanks to their extremely compact dimensions all cranes in the HA series are projected to be mounted on small equipment such as: car trailer, tracked vehicle, pickup, small trucks and stationary mounting;
- Control panel with customised position in order to always have the more ergonomic position;
- Hexagonal extensions with sliding pads allow to always have rigid and aligned boom.