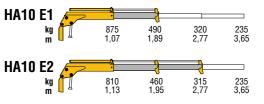

-------|--------|----------|----------|
| Lifting moment                              | tm     | 0,94     | 0,92     |
| Max. vertical reach                         | m      | 3,01     | 3,85     |
| Slewing angle                               | 0      | 328      | 328      |
| Slewing time                                | s/180° | 16       | 16       |
| Max. working heel                           | 0      | 3        | 3        |
| Working pressure                            | bar    | 180      | 180      |
| Oil tank capacity                           | 1      | 17,5     | 17,5     |
| Max. oil flow                               | l/m    | 5        | 5        |
| Standard crane weight (without stabilizers) | kg     | 145      | 175      |



Electro-hydraulic powerpack



LOAD DIAGRAMS



### STANDARD FEATURES

- Designed in accordance with EN12999
- Design class: HC1-HD4
- $\cdot$  Hexagonal section extensions
- Independent extension cylinders
- Assembly kit
- Control panel with customizable position
- $\cdot\,$  ABS protective cover on controls
- $\cdot$  Worm and gear rotation
- Fittings SAE-JIC
- Light indicator for correct stabilizer stowing (CE)



Tipping Solutions | Container Handling | Waste Handling | Cranes

110 countries
+3,500 employees
20,000 customers
+30 subsidiaries
12 production facilities

Hyva is a leading provider of innovative and highly efficient transport solutions for commercial vehicles used in transport, construction, mining, materials handling and environmental service industries.

Founded in 1979 in the Netherlands, the company has a global pr